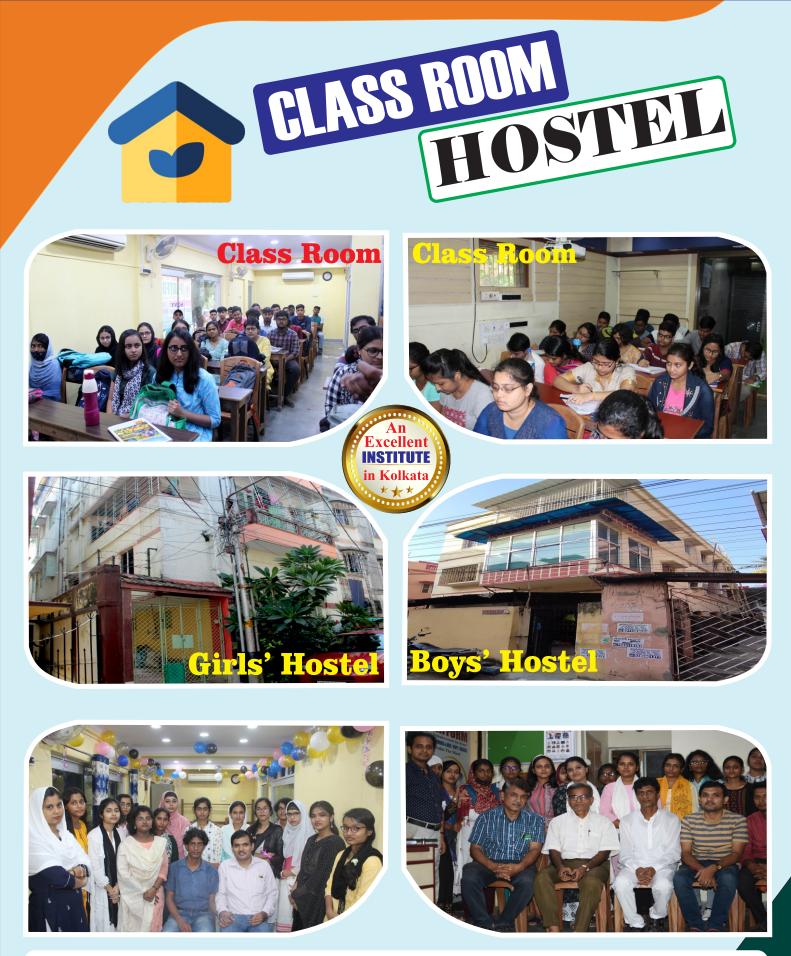

#### SALIENT FEATURES OF INSTITUTE

- An Institution with a vision to provide quality education
- Premier Institute for NEET|JEE (Main)|WBJEE| Boards (10+2) Science|Foundation (9 & 10)
- Highly professional Subject Experts
- State of the Art Teaching Facility
- Specially designed modules and Study Materials for Practice and Revision.
- Fully AC Classrooms
- Exam Oriented Mock Test
- CCTV Surveillance

## SEPARATE HOSTEL FACILITY FOR bOTH bOYS AND GIRLS

ip Das 284/2011

Sk Sanaullah RANK: 720/2008

Ph: 6291161329 | 9836255656 | 033 79629938 Institute: 5 Central Road, Jadavpur, Kolkata - 32 Nearby: Jadavpur University | 8B Bus Stand Boys' Hostel: 16/1 E Ibrahimpur Road, Jadavpur Girls' Hostel: 75 Ibrahimpur Road, Jadavpur