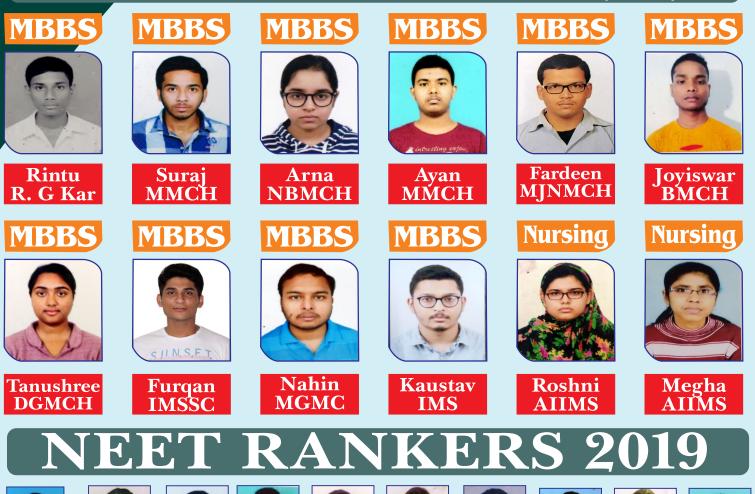

### PAST RESULTS FROM OUR INSTITUTION

SU FT

"Develop success from failures. Discouragement and failure are two of the surest stepping stones to success." — Dale Carnegie