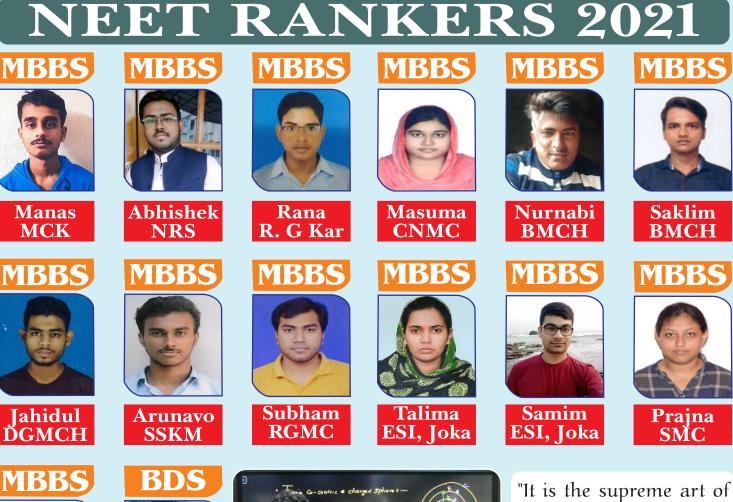

### PAST RESULTS FROM OUR INSTITUTION

SU FT

"Develop success from failures. Discouragement and failure are two of the surest stepping stones to success." — Dale Carnegie

#### **KERS 2023** MBBS MBBS MBBS MBBS MBBS AIR-40356

Sabnoor

**CNMC** 

Mechanical

Rakib

5)5

**Mechanical** 

Sahil

**MMCH** 

CSE

Mizan

2023

Sabnoor

NEET - 2022

**SCORE - 569** 

AIR- 37086

NEET - 2023

SCORE - 627

Debadrita Dutta